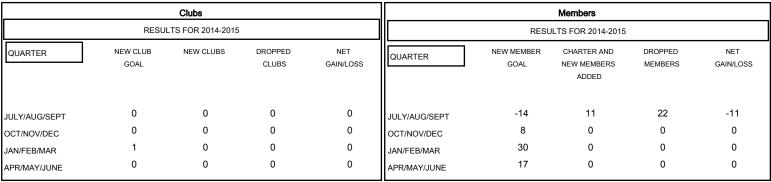

## GOALS AND ACTUAL NEW CLUBS CUMULATIVE

| DROPPED CLUBS: 0  DROPPED MEMBERS |        | 7 CLUBS OF 31 ADDED 1 OR MORE<br>NEW MEMBERS | GENDER DISTRIBU<br>MALE<br>FEMALE | TION<br>624 (67.39%)<br>302 (32.61%) |           |
|-----------------------------------|--------|----------------------------------------------|-----------------------------------|--------------------------------------|-----------|
| DECEASED CLUB CANCELLED           | 1<br>0 | CLICK HERE FOR HEALTH ASSESSMENT DATA        |                                   |                                      | 150<br>71 |
| OTHER TOTAL                       | 21 22  |                                              | NON-HEAD OF HOUSEHOLD             |                                      | 79        |