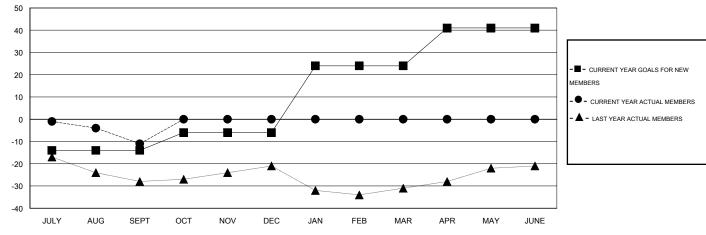

## GOALS AND ACTUAL NEW CLUBS CUMULATIVE

| DROPPED CLUBS: 0  DROPPED MEMBERS |        | 7 CLUBS OF 31 ADDED 1 OR MORE<br>NEW MEMBERS | GENDER DISTRIBU<br>MALE<br>FEMALE | TION<br>624 (67.39%)<br>302 (32.61%) |           |
|-----------------------------------|--------|----------------------------------------------|-----------------------------------|--------------------------------------|-----------|
| DECEASED CLUB CANCELLED           | 1<br>0 | CLICK HERE FOR HEALTH ASSESSMENT DATA        |                                   |                                      | 150<br>71 |
| OTHER TOTAL                       | 21 22  |                                              | NON-HEAD OF HOUSEHOLD             |                                      | 79        |